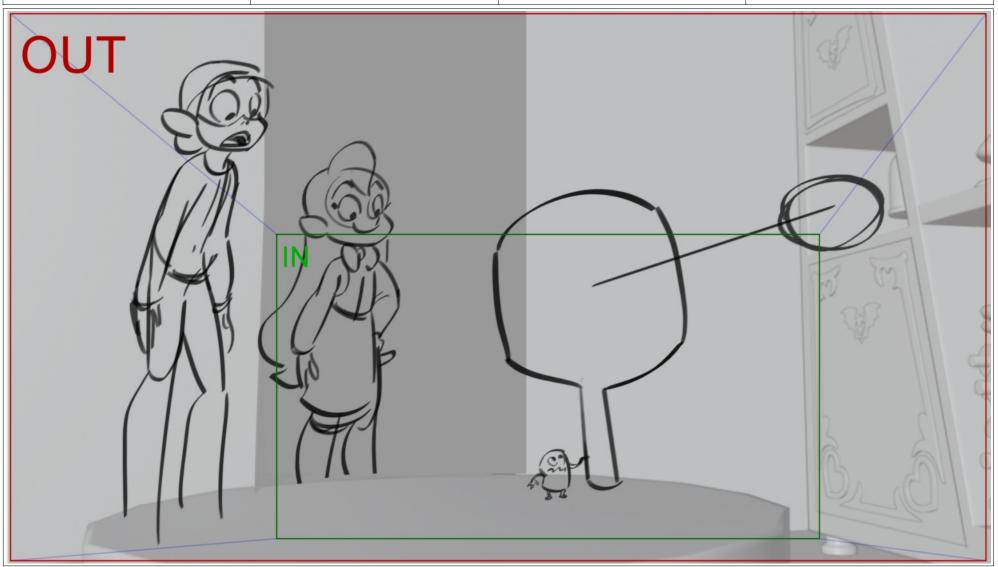

## 53 DRACULAURA

...bees, bats, and birds pollinate monster fruit, nuts, and grains.

Page 8/105

Scene Duration Panel Duration 00:19

Dialog 54 DEUCE Yeah...

Page 9/105

Scene Duration Panel Duration 00:19

Dialog 54 DEUCE

...we have none of that.

Page 10/105

 Scene
 Duration
 Panel
 Duration

 003
 02:11
 1
 Duration

Dialog 55 DRACULAURA And...

Page 11/105

 Scene
 Duration
 Panel
 Duration

 003
 02:11
 Panel
 2